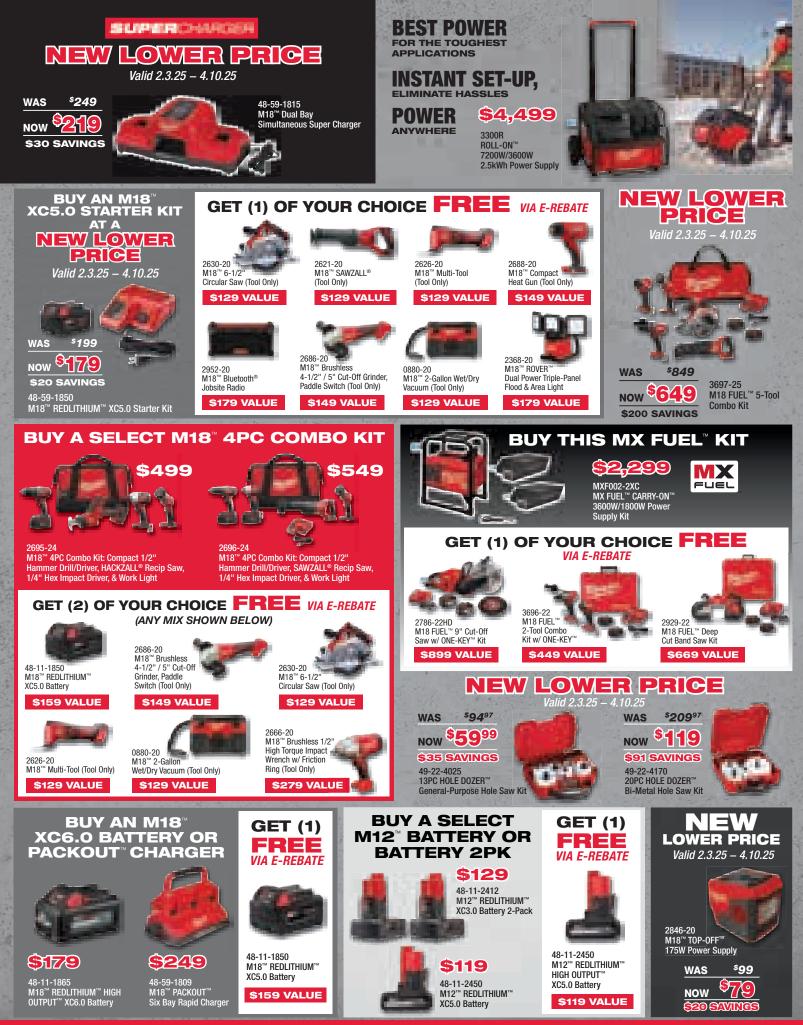

48-11-1850R M18<sup>™</sup> REDLITHIUM<sup>™</sup> XC5.0 Resistant Battery

PROMOTIONS VALID FROM FEBRUARY 3 - MAY 4, 2025. WHILE SUPPLIES LAST. MILWAUKEE® TOOL RESERVES THE RIGHT TO CORRECT ERROR, LIMIT QUANTITIES, AND TERMINATE ANY OFFER AT ANY TIME. E-REBATES CAN BE REDEEMED AT WWW.MILWAUKEETOOL.COM/E-REBATES/PE.