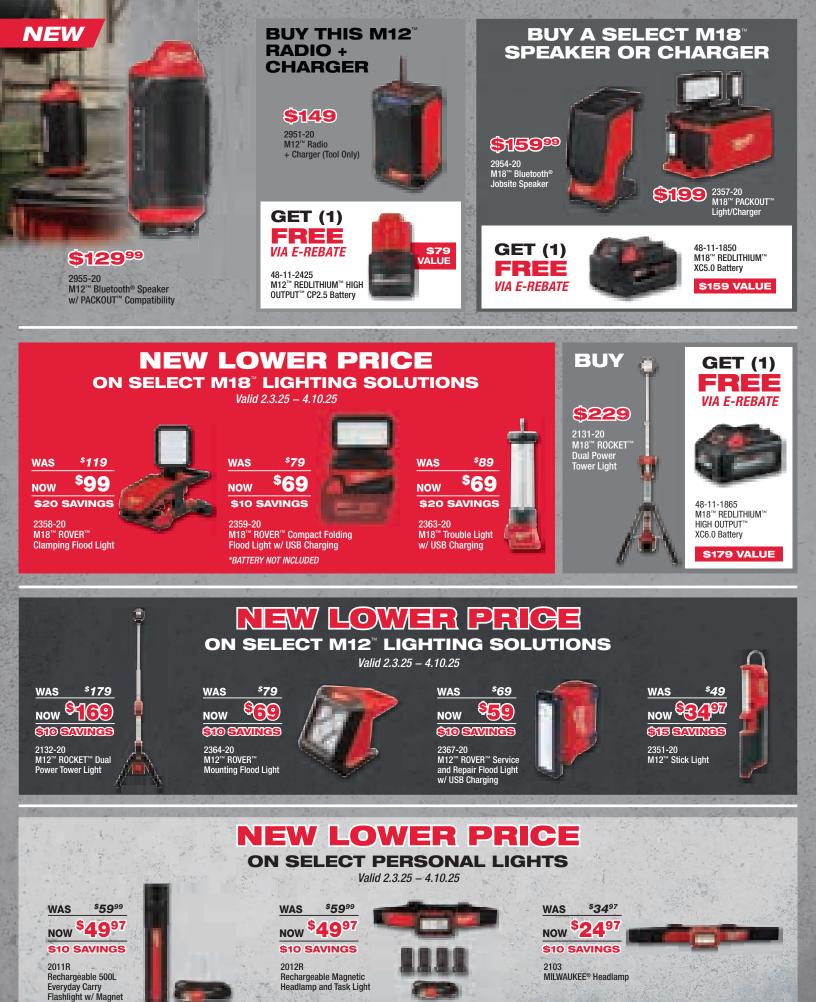

48-11-1850R M18<sup>™</sup> REDLITHIUM<sup>™</sup> XC5.0 Resistant Battery

PROMOTIONS VALID FROM FEBRUARY 3 - MAY 4, 2025. WHILE SUPPLIES LAST. MILWAUKEE® TOOL RESERVES THE RIGHT TO CORRECT ERROR, LIMIT QUANTITIES, AND TERMINATE ANY OFFER AT ANY TIME. E-REBATES CAN BE REDEEMED AT WWW.MILWAUKEETOOL.COM/E-REBATES/PE.