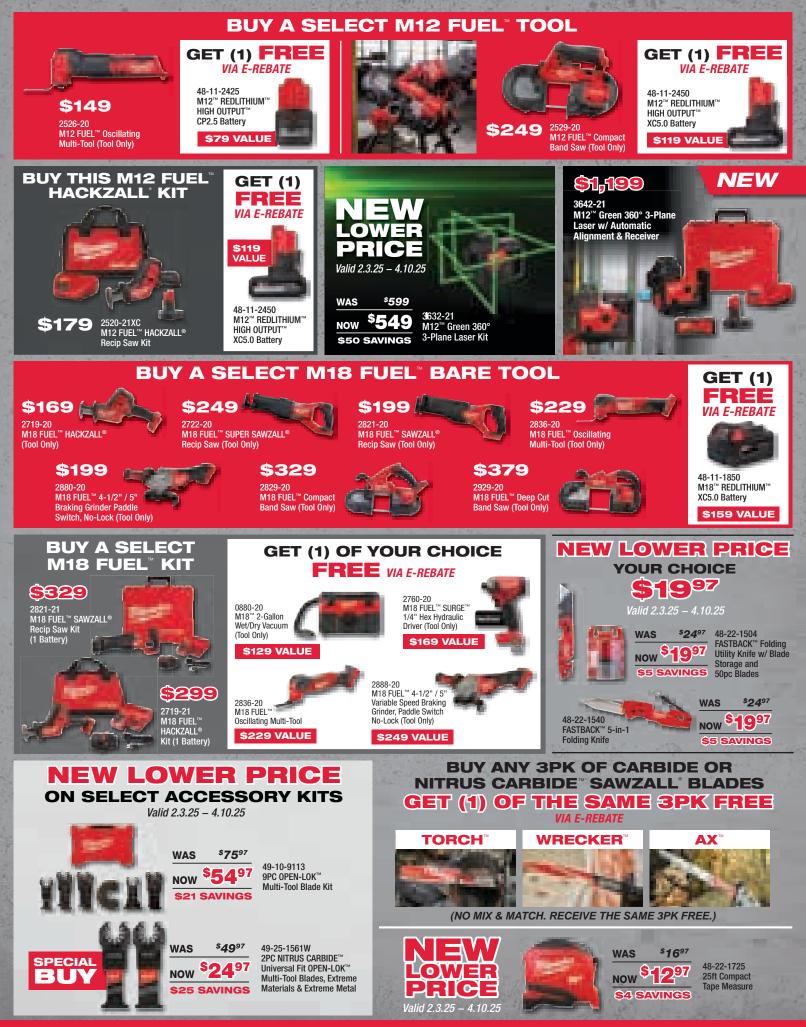

48-11-1850R M18<sup>™</sup> REDLITHIUM<sup>™</sup> XC5.0 Resistant Battery

PROMOTIONS VALID FROM FEBRUARY 3 - MAY 4, 2025. WHILE SUPPLIES LAST. MILWAUKEE® TOOL RESERVES THE RIGHT TO CORRECT ERROR, LIMIT QUANTITIES, AND TERMINATE ANY OFFER AT ANY TIME. E-REBATES CAN BE REDEEMED AT WWW.MILWAUKEETOOL.COM/E-REBATES/PE.