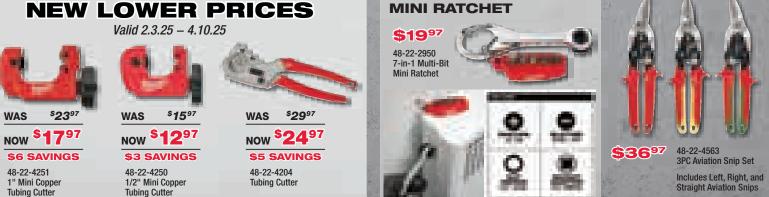

48-11-1850R M18<sup>™</sup> REDLITHIUM<sup>™</sup> XC5.0 Resistant Battery

PROMOTIONS VALID FROM FEBRUARY 3 - MAY 4, 2025. WHILE SUPPLIES LAST. MILWAUKEE® TOOL RESERVES THE RIGHT TO CORRECT ERROR, LIMIT QUANTITIES, AND TERMINATE ANY OFFER AT ANY TIME. E-REBATES CAN BE REDEEMED AT WWW.MILWAUKEETOOL.COM/E-REBATES/PE.

VIA E-REBATE

w/ PACKOUT

Compact Organizer

Impact Duty<sup>™</sup> 1/2" Dr Metric & SAE Set w/

PACKOUT<sup>™</sup> Low-

Profile Organizer

| NEW